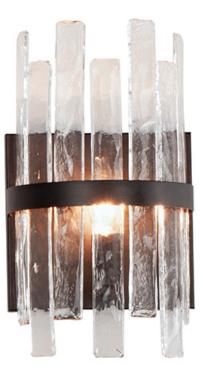

## **PRODUCT DESCRIPTION**

Sophisticated glass forms of uniquely organic character drapes rings of Darkened Bronze metal. The Warren series features handcrafted molten glass draped on rings in a darkened bronze finish. This handsome approach to tiered glasswork pendants delivers a warmer and moodier aesthetic and enhances a classic contemporary look.