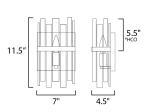

height from center of outlet to the top of the fixture

MEASUREMENTS

DIMENSION MAX OAH HANGING WEIGHT LAMPING : 7" W x 11.5" H x 4.5" Ext : 7" W x 7" H : 1.85 lb

INPUT VOLTAGE : 120V BULB : 1 x 60W Incandescent E12 Candelabra , 60W Total BULB INCLUDED : (Not Included) LIGHTING\_DIRECTION : Omni